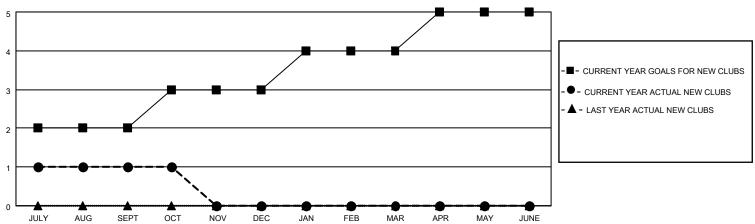

## MONTHLY MEMBERSHIP PROGRESS REPORT

LOCATION INDIA District 324 K Results as of: 10/31/2021

| Clubs RESULTS FOR 2021-2022 |   |   |   | Members RESULTS FOR 2021-2022 |     |     |    |
|-----------------------------|---|---|---|-------------------------------|-----|-----|----|
|                             |   |   |   |                               |     |     |    |
| JULY/AUG/SEPT               | 2 | 1 | 0 | JULY/AUG/SEPT                 | 100 | 148 | 73 |
| OCT/NOV/DEC                 | 1 | 0 | 0 | OCT/NOV/DEC                   | 150 | 18  | 4  |
| JAN/FEB/MAR                 | 1 | 0 | 0 | JAN/FEB/MAR                   | 150 | 0   | 0  |
| APR/MAY/JUNE                | 1 | 0 | 0 | APR/MAY/JUNE                  | 100 | 0   | 0  |