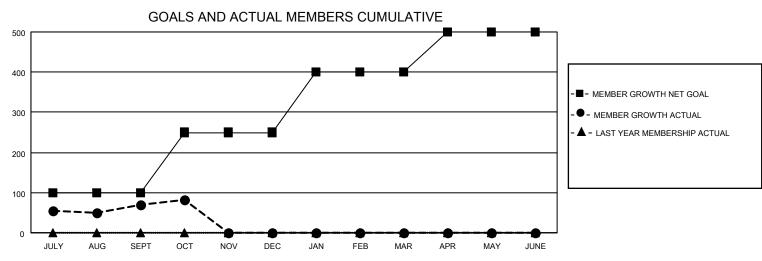

## MONTHLY MEMBERSHIP PROGRESS REPORT

LOCATION INDIA District 324 K Results as of: 10/31/2021

| Clubs RESULTS FOR 2021-2022 |   |   |   | Members RESULTS FOR 2021-2022 |     |     |    |
|-----------------------------|---|---|---|-------------------------------|-----|-----|----|
|                             |   |   |   |                               |     |     |    |
| JULY/AUG/SEPT               | 2 | 1 | 0 | JULY/AUG/SEPT                 | 100 | 148 | 73 |
| OCT/NOV/DEC                 | 1 | 0 | 0 | OCT/NOV/DEC                   | 150 | 18  | 4  |
| JAN/FEB/MAR                 | 1 | 0 | 0 | JAN/FEB/MAR                   | 150 | 0   | 0  |
| APR/MAY/JUNE                | 1 | 0 | 0 | APR/MAY/JUNE                  | 100 | 0   | 0  |